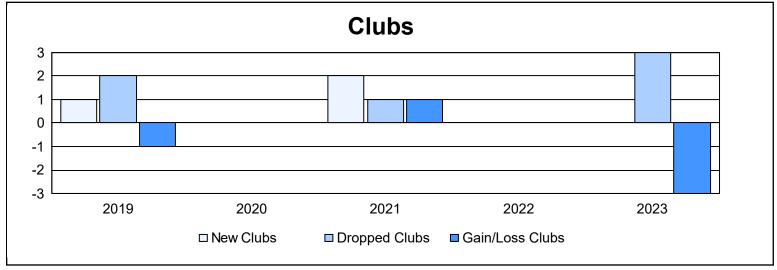

District A 1 As of June 2023 Cumulative

| Year      | New<br>Clubs | Dropped<br>Clubs | Gain/<br>Loss<br>Clubs | New<br>Members | Charter<br>Members | Reinstate<br>Members | Transfer<br>Members | Total<br>Member<br>Added | Total<br>Members<br>Dropped | Gain/<br>Loss<br>Members |
|-----------|--------------|------------------|------------------------|----------------|--------------------|----------------------|---------------------|--------------------------|-----------------------------|--------------------------|
| 2018-2019 | 1            | 2                | -1                     | 82             | 24                 | 8                    | 5                   | 119                      | 146                         | -27                      |
| 2019-2020 | 0            | 0                | 0                      | 55             | 1                  | 5                    | 13                  | 74                       | 125                         | -51                      |
| 2020-2021 | 2            | 1                | 1                      | 102            | 38                 | 5                    | 27                  | 172                      | 115                         | 57                       |
| 2021-2022 | 0            | 0                | 0                      | 73             | 0                  | 3                    | 3                   | 79                       | 142                         | -63                      |
| 2022-2023 | 0            | 3                | -3                     | 126            | 3                  | 5                    | 28                  | 162                      | 140                         | 22                       |
| Average   | 1            | 1                | -1                     | 88             | 13                 | 5                    | 15                  | 121                      | 134                         | -12                      |