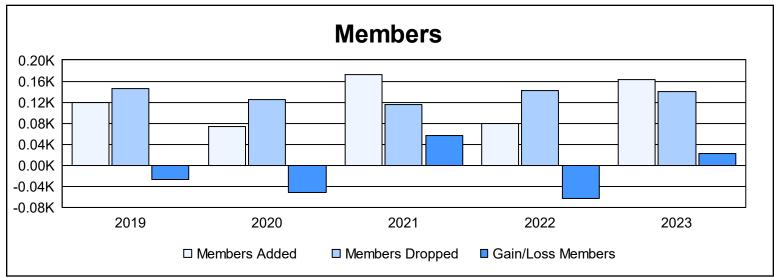

District A 1 As of June 2023 Cumulative

| Year      | New<br>Clubs | Dropped<br>Clubs | Gain/<br>Loss<br>Clubs | New<br>Members | Charter<br>Members | Reinstate<br>Members | Transfer<br>Members | Total<br>Member<br>Added | Total<br>Members<br>Dropped | Gain/<br>Loss<br>Members |
|-----------|--------------|------------------|------------------------|----------------|--------------------|----------------------|---------------------|--------------------------|-----------------------------|--------------------------|
| 2018-2019 | 1            | 2                | -1                     | 82             | 24                 | 8                    | 5                   | 119                      | 146                         | -27                      |
| 2019-2020 | 0            | 0                | 0                      | 55             | 1                  | 5                    | 13                  | 74                       | 125                         | -51                      |
| 2020-2021 | 2            | 1                | 1                      | 102            | 38                 | 5                    | 27                  | 172                      | 115                         | 57                       |
| 2021-2022 | 0            | 0                | 0                      | 73             | 0                  | 3                    | 3                   | 79                       | 142                         | -63                      |
| 2022-2023 | 0            | 3                | -3                     | 126            | 3                  | 5                    | 28                  | 162                      | 140                         | 22                       |
| Average   | 1            | 1                | -1                     | 88             | 13                 | 5                    | 15                  | 121                      | 134                         | -12                      |